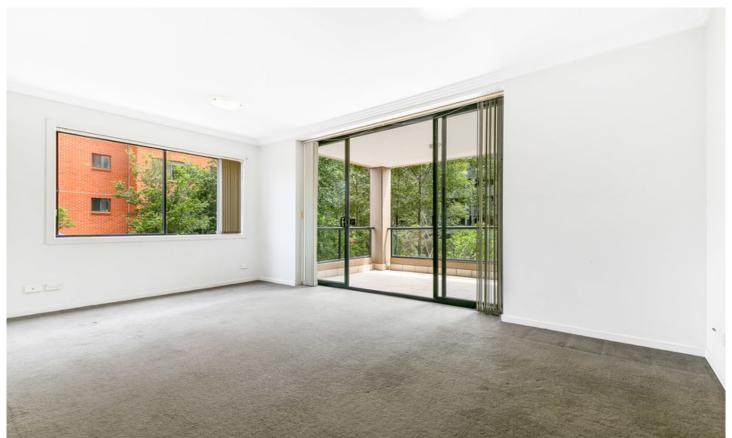

## Oversized corner apartment with light filled interiors

Situated with a light filled corner position, this spacious retreat offers flowing interiors, a generously proportioned floor plan and relaxed resort style living. This apartment features a home of exceptional privacy and low maintenance convenience with a great entertainers' layout and stylish modern finishes.

Light filled open plan lounge & dining area Modern gas kitchen w stainless steel appliances Large master bed w walk-in robe & ensuite Entertainers balcony w leafy district views Generous second bedroom w built-in robes Bathroom w tub & separate laundry w dryer Secure car space & ample visitor parking