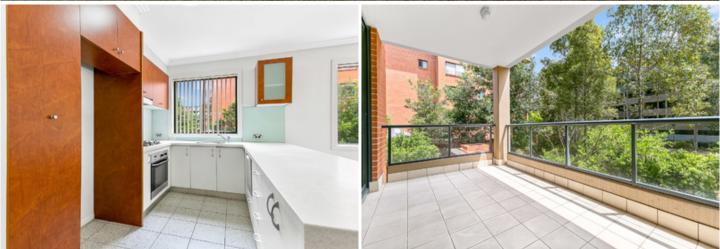

Light filled open plan lounge & dining area Modern gas kitchen w stainless steel appliances Large master bed w walk-in robe & ensuite Entertainers balcony w leafy district views Generous second bedroom w built-in robes Bathroom w tub & separate laundry w dryer Secure car space & ample visitor parking