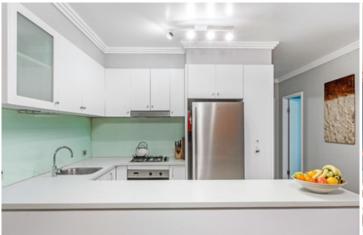

Light filled open plan lounge & dining area Modern gas kitchen w stainless steel appliances Master bedroom w walk-in robe & ensuite Full length balcony perfect for entertaining Generous second bedroom w built-in robes Bathroom w tub & separate laundry w dryer Ceiling fans & generous storage throughout Secure car space w additional storage unit