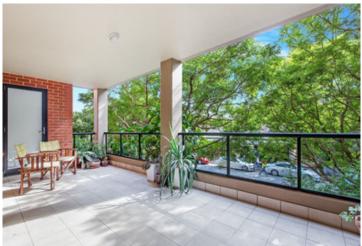

Light filled open plan lounge & dining area Modern gas kitchen w stainless steel appliances Master bedroom w walk-in robe & ensuite Full length balcony perfect for entertaining Generous second bedroom w built-in robes Bathroom w tub & separate laundry w dryer Ceiling fans & generous storage throughout Secure car space w additional storage unit