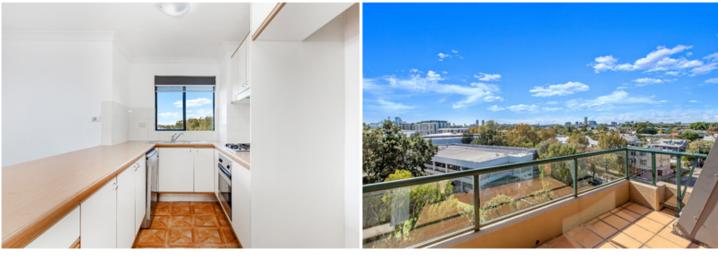

Light filled open plan lounge & dining area Gas kitchen w stainless steel appliances Spacious bedroom w large built-in robes Bathroom w tub & internal laundry w dryer Entertainers balcony w city skyline views Secure car space & ample visitor parking