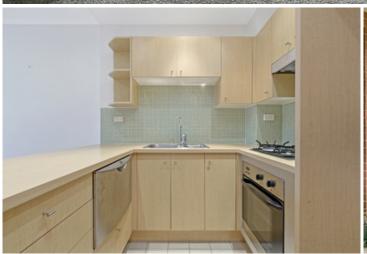

Generous open plan lounge & dining area
Modern gas kitchen w stainless steel appliances
Large bedroom w walk-in robe & balcony access
Bathroom w tub & internal laundry w dryer
Entertainers balcony w leafy complex views
Separate study area perfect for home office
Air conditioning & generous storage space
Secure car space & ample visitor parking