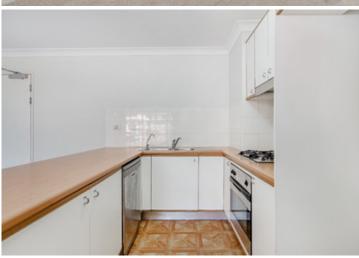

Large open plan lounge & dining area
Modern gas kitchen w stainless steel appliances
Main bedroom w walk-in robe & ensuite
Light filled balcony w complex views
Spacious second bedroom w built-in robes
Bathroom w tub & separate laundry w dryer
Air conditioning & generous storage space
Secure car space & ample visitor parking