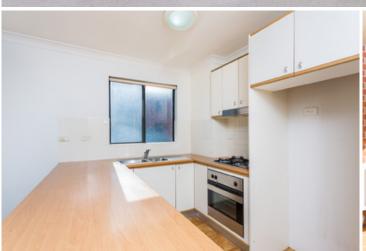

Generous open plan lounge & dining area Modern gas kitchen w stainless steel appliances Light filled balcony w leafy complex outlook Spacious bedroom w large built-in robes Bathroom w tub & separate laundry w dryer Air conditioning & generous storage space Secure car space & ample visitor parking