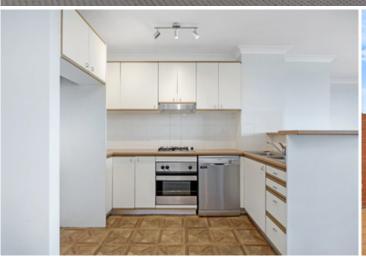

Oversized open plan lounge & dining area Modern gas kitchen w stainless steel appliances Large main bedroom w walk-in robe & ensuite Spacious second bedroom w built-in robes Bathroom w tub & separate laundry w dryer Balcony w sprawling views over Sydney Park Air conditioning & generous storage space Secure car space & ample visitor parking