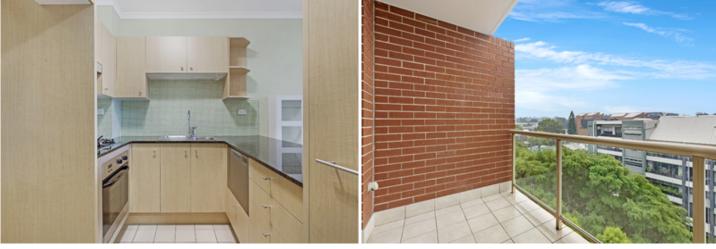

Light filled open plan lounge & dining area Modern gas kitchen w stainless steel appliances Spacious bedroom w built in robes Entertainers balcony w city skyline views Bathroom w tub & internal laundry w dryer Air conditioning & generous storage space Secure car space & ample visitor parking