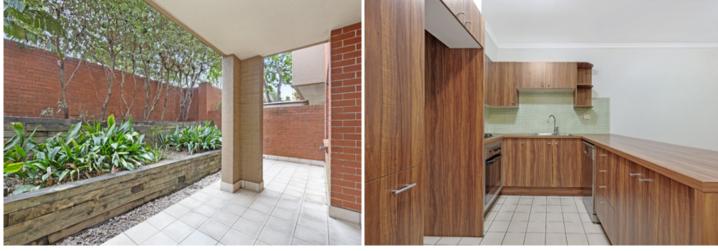

Large open plan lounge & dining area Designer gas kitchen w stainless steel appliances Entertainers courtyard w private outlook Spacious bedroom w large built-in wardrobes Stylish bathroom w tub & internal laundry w dryer Separate study area perfect for home office Secure car space & ample visitor parking