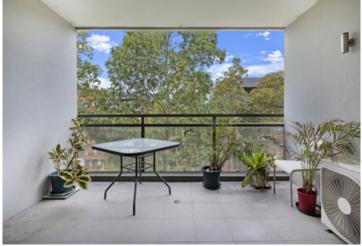

Light-filled open plan lounge & dining area
Designer gas kitchen w stainless steel appliances
Large main bedroom w built-in robes & ensuite
Spacious second bedroom w built-in robes
Private entertainers balcony w leafy outlook
Stylish bathroom & separate laundry w dryer
Air conditioning & separate study area
Fly screens & generous storage space throughout