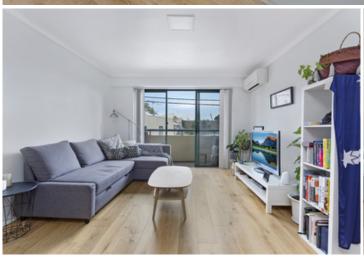

Large open plan lounge & dining area
Designer kitchen w stainless steel appliances
Spacious bedrooms, both with built-ins, main w ensuite
North facing entertainers balcony w district views
Stylish bathroom w tub & separate laundry w dryer
Air conditioning & generous storage space throughout
Undercover secure car space & ample visitor parking