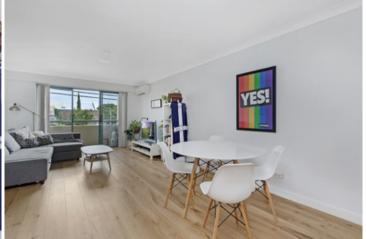

Large open plan lounge & dining area
Designer kitchen w stainless steel appliances
Spacious bedrooms, both with built-ins, main w ensuite
North facing entertainers balcony w district views
Stylish bathroom w tub & separate laundry w dryer
Air conditioning & generous storage space throughout
Undercover secure car space & ample visitor parking