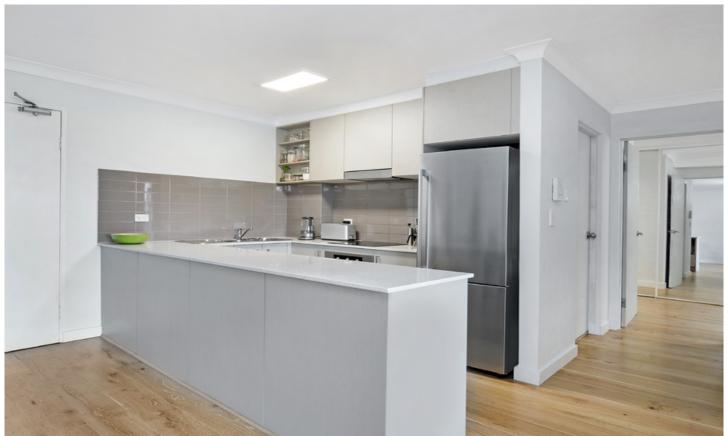

Large open plan lounge & dining area
Designer kitchen w stainless steel appliances
Spacious bedrooms, both with built-ins, main w ensuite
North facing entertainers balcony w district views
Stylish bathroom w tub & separate laundry w dryer
Air conditioning & generous storage space throughout
Undercover secure car space & ample visitor parking