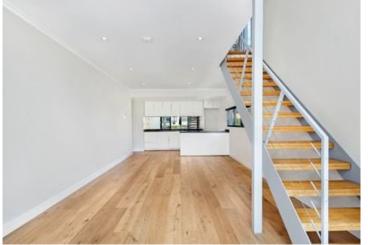

## Light filled New York loft style apartment

Arguably one of Erskineville's most sought after developments designed by award winning architects Allen Jack & Cottier, Motto boasts stylish executive living in a highly desirable location. Featuring modern interiors flooded with natural light, this fresh and bright apartment is a private retreat central to all the attractions that make Erskineville such a popular destination.

Light filled open plan lounge & dining
Designer gas kitchen w stainless steel appliances
Loft style double bedroom w large built-in robes
Light filled balcony perfect for entertaining
Stylish bathroom & internal laundry w dryer
Air conditioning & generous storage space
Undercover secure car space & additional storage unit