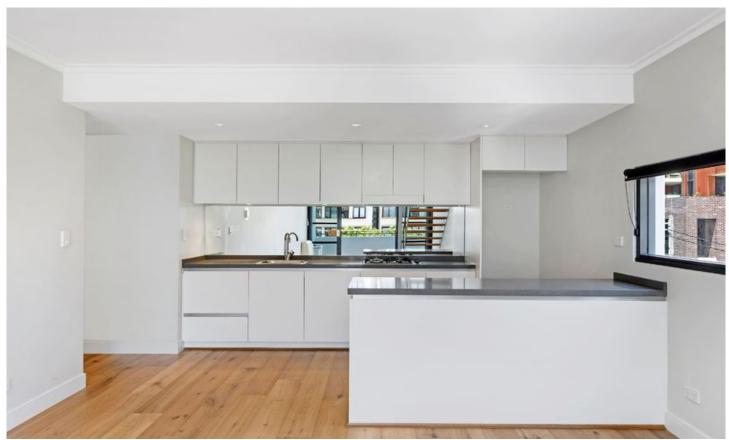

## Light filled New York loft style apartment

Arguably one of Erskineville's most sought after developments designed by award winning architects Allen Jack & Cottier, Motto boasts stylish executive living in a highly desirable location. Featuring modern interiors flooded with natural light, this fresh and bright apartment is a private retreat central to all the attractions that make Erskineville such a popular destination.

Light filled open plan lounge & dining
Designer gas kitchen w stainless steel appliances
Loft style double bedroom w large built-in robes
Light filled balcony perfect for entertaining
Stylish bathroom & internal laundry w dryer
Air conditioning & generous storage space
Undercover secure car space & additional storage unit