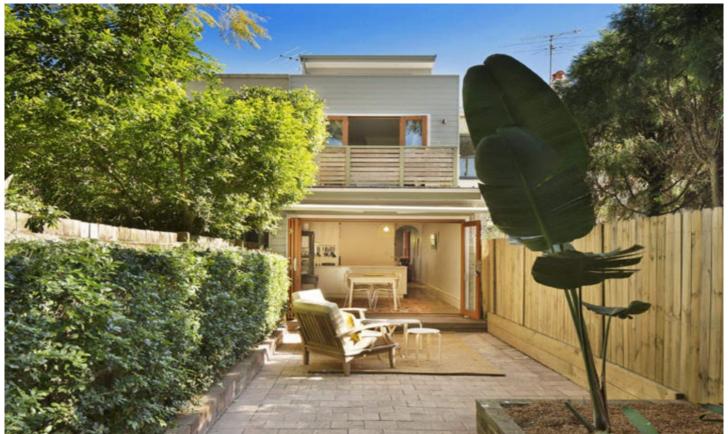

## Renovated family home in desirable location

Set in a quiet tree-lined street, this charming three bedroom terrace offers a generous open floor plan transitioning onto an entertainers courtyard inspiring a relaxed indoor/outdoor lifestyle.

Expansive open plan lounge & dining areas
Designer gas kitchen w stainless steel appliances
Master bedroom w air con & stylish ensuite
Large second & third bedrooms both w built-ins
Sun-drenched courtyard perfect for entertaining
Chic bathroom w tub & separate laundry/storage room

In the catchment area for Woollahra Public School, this tri level terrace is tucked away between Centennial Park and Westfield's retail hub, a short stroll to Oxford Street's foodie hub and Bondi Junction station.