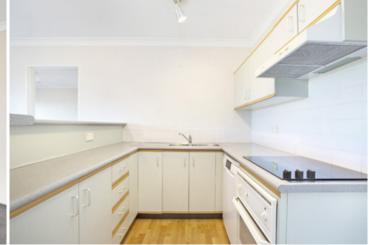

Generous open plan lounge & dining area Modern kitchen w electric stovetop & dishwasher Spacious bedroom w built-in robes & ceiling fan Balcony w views overlooking Sydney Park Bathroom w tub & internal laundry w dryer Air conditioning & generous storage space Undercover secure car space & visitor parking