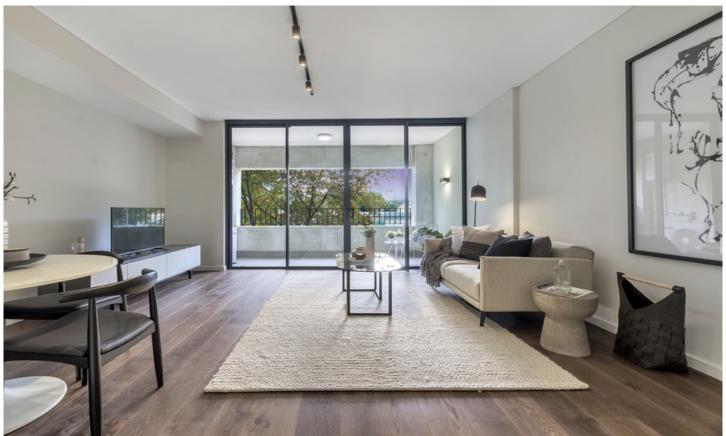

## Luxurious warehouse living in the heart of Alexandria

The perfect blend of raw & contemporary warehouse features, industrial tones & modern touches, Mitchell + Fountain is sure to impress in this inner-city enclave.

A boutique warehouse conversion of only 21 apartments over 4 levels w/ solid original brickwork, original steel beams, concrete lift & upscale interiors, exteriors and landscaping.

Light filled open plan lounge & dining area
Large entertaining terrace w district views
Luxurious gas kitchen w stainless steel appliances & fridge/freezer
Generous bedroom w large built-in robes
Stunning bathroom & separate laundry w washer/dryer
Ducted air-conditioning & generous storage space