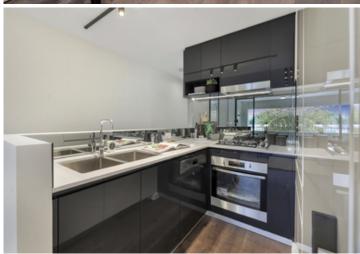

A boutique warehouse conversion of only 21 apartments over 4 levels w/ solid original brickwork, original steel beams, concrete lift & upscale interiors, exteriors and landscaping.

Light filled open plan lounge & dining area
Large entertaining terrace w district views
Luxurious gas kitchen w stainless steel appliances & fridge/freezer
Generous bedroom w large built-in robes
Stunning bathroom & separate laundry w washer/dryer
Ducted air-conditioning & generous storage space