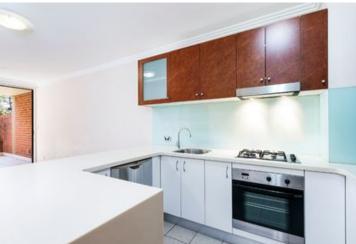

Generous open plan lounge & dining area
Modern gas kitchen w stainless steel appliances
Light filled courtyard perfect for entertaining
Spacious bedroom w built-in robes & courtyard access
Bathroom w tub & internal laundry w clothes dryer
Separate study area perfect for home office
Air conditioning & ceiling fans
Secure car space & ample visitor parking