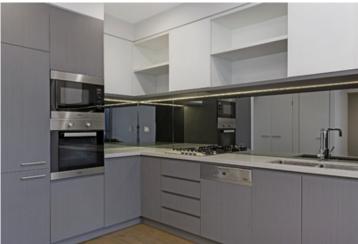

Open plan lounge & dining w floorboards
Designer gas kitchen w European appliances inc fridge/freezer
Spacious main bedroom w built-in wardrobes
Generous second bed/study w built-in robes
Stylish bathroom & separate laundry w washer/dryer
Light filled entertainers balcony w district views
Ducted air conditioning & storage cage
Security building w video intercom & lift access