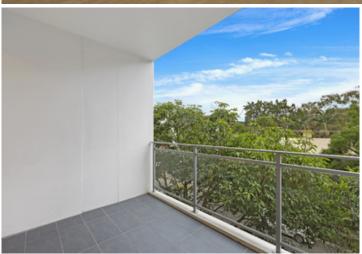

Open plan lounge & dining w floorboards
Designer gas kitchen w European appliances inc fridge/freezer
Spacious main bedroom w built-in wardrobes
Generous second bed/study w built-in robes
Stylish bathroom & separate laundry w washer/dryer
Light filled entertainers balcony w district views
Ducted air conditioning & storage cage
Security building w video intercom & lift access