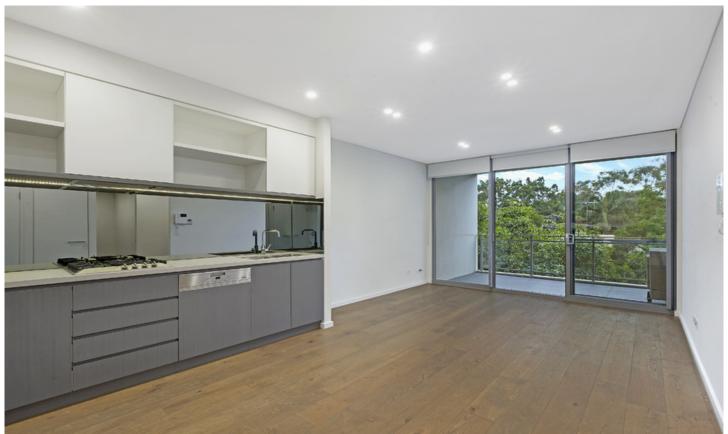

## Light filled apartment in convenient location

Located in the heart of Newtown featuring lush central grounds and gardens, Industri is an oasis for relaxation. Over-sized and open plan, the fluid interiors welcome in the sun, light, views and air for seamless indoor-outdoor entertaining. Its low-maintenance living with soul.

Open plan lounge & dining w floorboards
Designer gas kitchen w European appliances inc fridge/freezer
Spacious main bedroom w built-in wardrobes
Generous second bed/study w built-in robes
Stylish bathroom & separate laundry w washer/dryer
Light filled entertainers balcony w district views
Ducted air conditioning & storage cage
Security building w video intercom & lift access