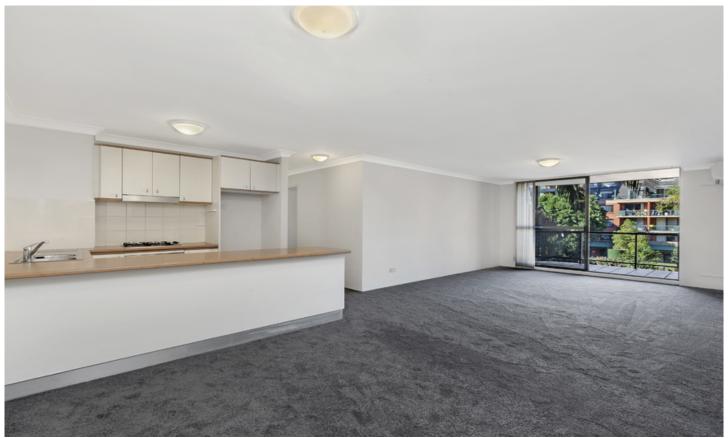

## Two bedroom apartment in urban city fringe locale

Displaying sleek, low-maintenance living, this light filled apartment offers a generous floor plan with renovated interiors and views over the complex gardens. Tastefully styled, this apartment will tantalise anyone looking for an opportunity to live in a popular lifestyle location. It is simply a matter of meters to the vibrant community atmosphere of the Inner West.

Large open plan lounge & dining area Modern gas kitchen w stainless steel appliances Main bedroom w walk-in robe & chic ensuite Light filled balcony w complex views Spacious second bedroom w built-in robes Bathroom w tub & separate laundry w dryer Air conditioning & generous storage space Secure car space & ample visitor parking