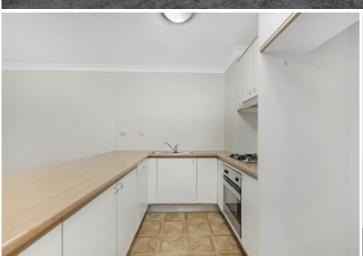

Large open plan lounge & dining area Modern gas kitchen w stainless steel appliances Main bedroom w walk-in robe & chic ensuite Light filled balcony w complex views Spacious second bedroom w built-in robes Bathroom w tub & separate laundry w dryer Air conditioning & generous storage space Secure car space & ample visitor parking