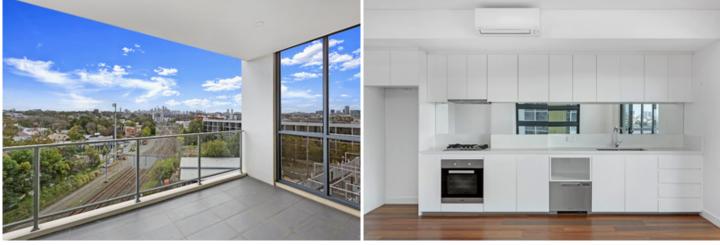

Oversized open plan lounge & dining area Designer gas kitchen w European appliances Master bedroom w built-in robes & stylish ensuite Light filled terrace with stunning city views Spacious second bedroom w built-in robes Stylish bathroom & separate laundry w dryer Air conditioning & additional storage cage Security building w intercom access & secure car space