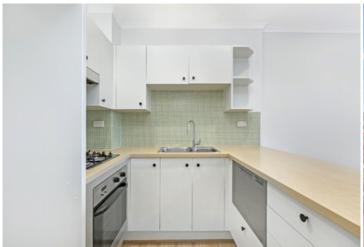

Light open plan lounge & dining area
Modern gas kitchen w stainless steel appliances
Spacious bedroom w walk in robe & balcony access
Large private balcony perfect for entertaining
Bathroom w tub & separate laundry w dryer
Separate study area perfect for home office
Air conditioning, ceiling fan & ample storage
New flooring, paint & lights throughout
Secure car space & ample visitor parking