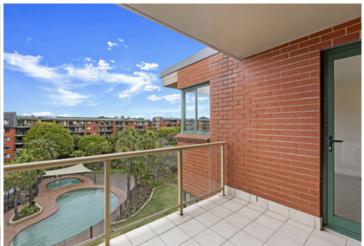

Light open plan lounge & dining area
Modern gas kitchen w stainless steel appliances
Spacious bedroom w walk in robe & balcony access
Large private balcony perfect for entertaining
Bathroom w tub & separate laundry w dryer
Separate study area perfect for home office
Air conditioning, ceiling fan & ample storage
New flooring, paint & lights throughout
Secure car space & ample visitor parking