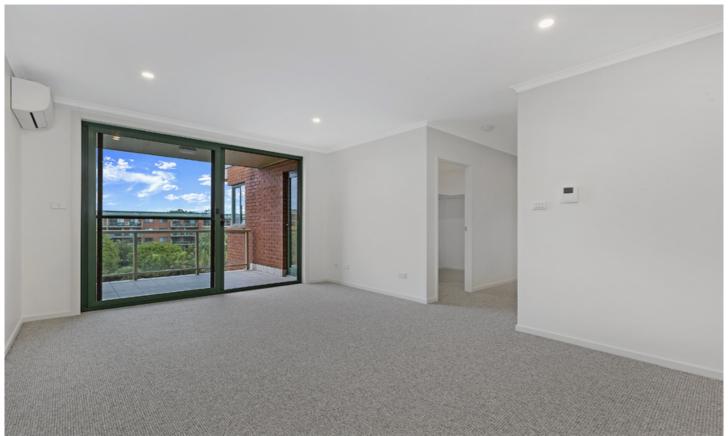

Light open plan lounge & dining area
Modern gas kitchen w stainless steel appliances
Spacious bedroom w walk in robe & balcony access
Large private balcony perfect for entertaining
Bathroom w tub & separate laundry w dryer
Separate study area perfect for home office
Air conditioning, ceiling fan & ample storage
New flooring, paint & lights throughout
Secure car space & ample visitor parking