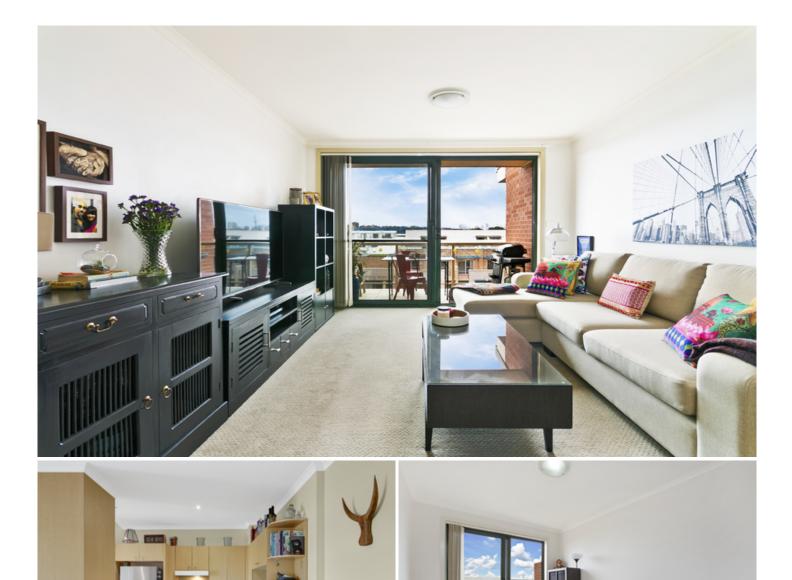

## study

Designed for laid back urban living, this north facing one bedroom apartment is located in the sought after Sydney Park Village complex. Offering generous open plan living with separate study area, it also features light filled interiors and a great entertainer's layout.

Generous open plan lounge & dining area Modern gas kitchen w stainless steel appliances Bedroom w built in robes & balcony access Light filled balcony perfect for entertaining Bathroom w tub & internal laundry w dryer Separate study area perfect for home office Secure car space & ample visitor parking