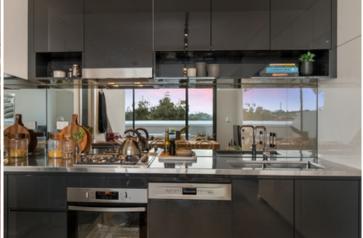

Light filled open plan lounge & dining area Large entertainers courtyard w private entrance Luxurious gas kitchen w stainless steel appliances including integrated fridge/freezer

Master bedroom w large built-in robes & ensuite Spacious second bedroom w built-in robes Stunning bathroom & separate laundry w dryer Air conditioning throughout & generous storage space