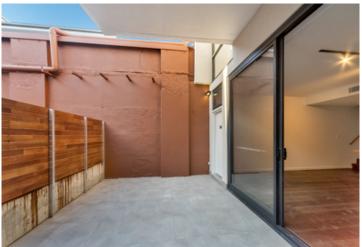

Light filled open plan lounge & dining area Large entertainers courtyard w private entrance Luxurious gas kitchen w stainless steel appliances including integrated fridge/freezer

Master bedroom w large built-in robes & ensuite Spacious second bedroom w built-in robes Stunning bathroom & separate laundry w dryer Air conditioning throughout & generous storage space