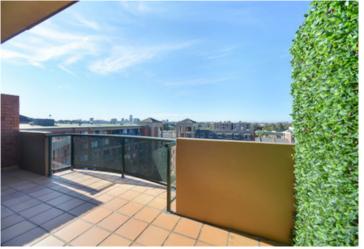

Expansive open plan living & dining area Renovated gas kitchen w stainless steel appliances Entertainers balcony w light filled aspect Large master bed w built-in robes & ensuite Generous second bed w built-in robes Bathroom w tub & internal laundry w dryer Air conditioning & ceiling fans in bedrooms New carpet, paint & blinds throughout Secure car space & ample visitor parking