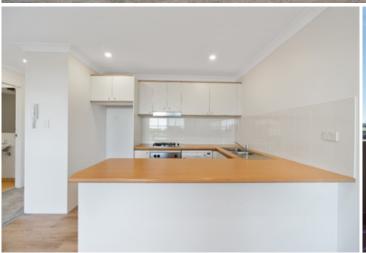

Expansive open plan lounge & dining area
Top floor terrace perfect for entertaining
Modern gas kitchen w stainless steel appliances
Master bedroom w built-in robes & chic ensuite
Generous second bedroom w built-in robes
Bathroom w tub & separate laundry w dryer
Air conditioning & ceiling fans in bedrooms