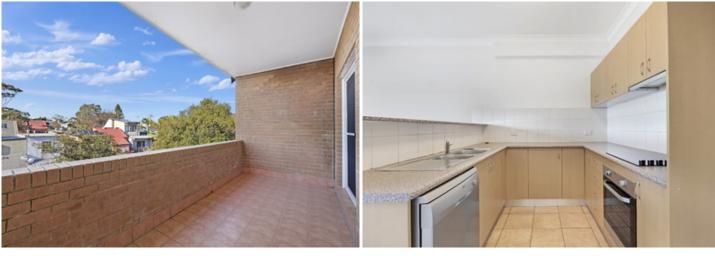

Large open plan lounge & dining area Modern kitchen w stainless steel appliances Full length balcony perfect for entertaining Spacious bedrooms both w built-in robes Stylish bathroom w separate shower & tub Separate laundry w dryer & generous storage Additional washroom & air conditioning Secure car space & visitor parking