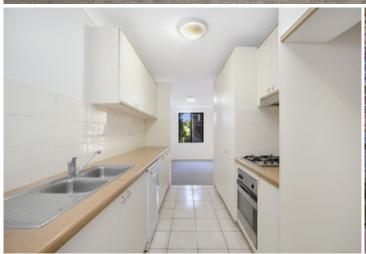

Expansive open plan living & dining area
Modern gas kitchen with stainless steel appliances
Oversized master bedroom w walk-in robe & ensuite
Spacious second & third bedrooms both w built in robes
Bathroom w tub & separate laundry w dryer
Light filled balcony w leafy complex views
New carpet, paint & blinds throughout
Two undercover secure tandem car spaces