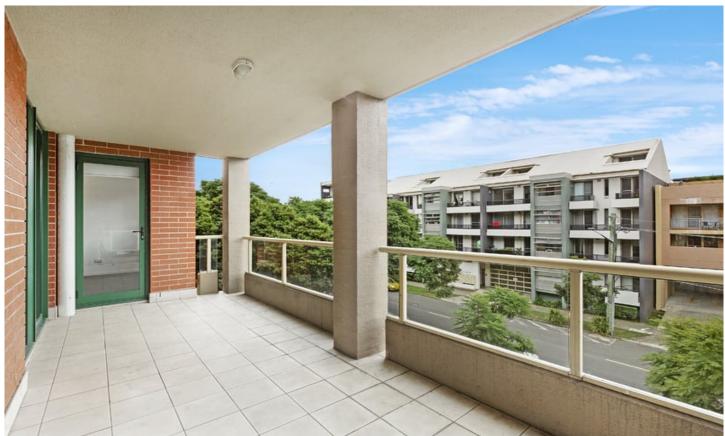

Light filled open plan lounge & dining area Designer gas kitchen w stainless steel appliances Massive main bedroom w walk-in robe & ensuite Full length balcony perfect for entertaining Generous second bedroom w built-in robes Bathroom w tub & separate laundry w dryer Air conditioning & generous storage space Study alcove perfect for home office