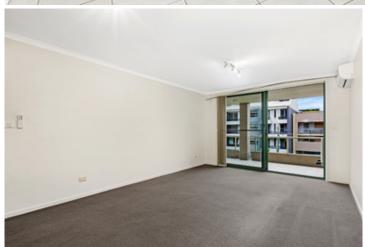

Light filled open plan lounge & dining area Designer gas kitchen w stainless steel appliances Massive main bedroom w walk-in robe & ensuite Full length balcony perfect for entertaining Generous second bedroom w built-in robes Bathroom w tub & separate laundry w dryer Air conditioning & generous storage space Study alcove perfect for home office