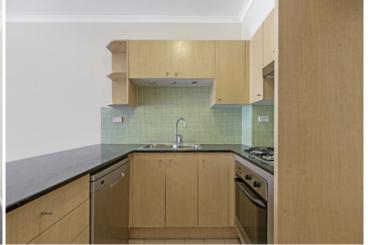

Light filled open plan lounge & dining area Designer gas kitchen w stainless steel appliances Massive main bedroom w walk-in robe & ensuite Full length balcony perfect for entertaining Generous second bedroom w built-in robes Bathroom w tub & separate laundry w dryer Air conditioning & generous storage space Study alcove perfect for home office