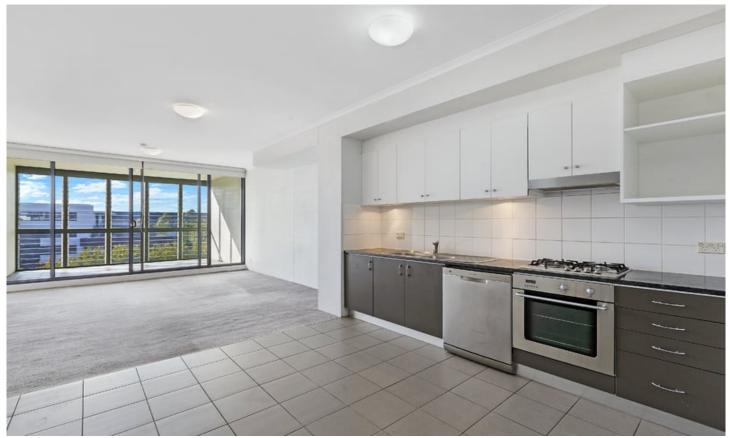

## Dual level two bedroom apartment in Zenix

Arguably one of Erskineville's most sought after developments, this split level two bedroom apartment is perfectly crafted for executive living & seamless indoor and outdoor entertaining. Generous in size, it showcases chic contemporary finishes, natural light & enjoys a fresh and stylish approach.

Generous open plan lounge & dining area Designer gas kitchen w stainless steel appliances Separate outdoor areas perfect for entertaining Spacious main bedroom w built-ins & ensuite Well-appointed second bedroom w built-ins Chic bathroom w tub & separate laundry w dryer Air conditioning & study area perfect for home office Security complex w lift access & secure car space