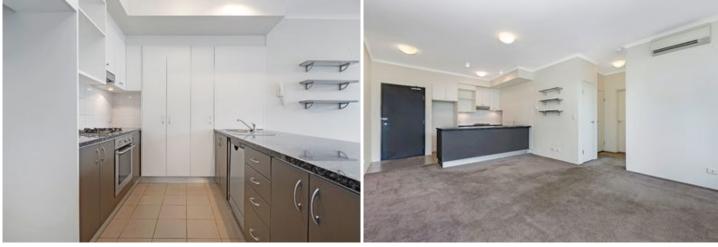

Generous open plan lounge & dining area Designer gas kitchen w stainless steel appliances Large balcony perfect for outdoor entertaining Well-appointed bedroom w built-in wardrobes Chic bathroom w tub & internal laundry w dryer Air conditioning & generous storage space Secure car space & ample visitor parking