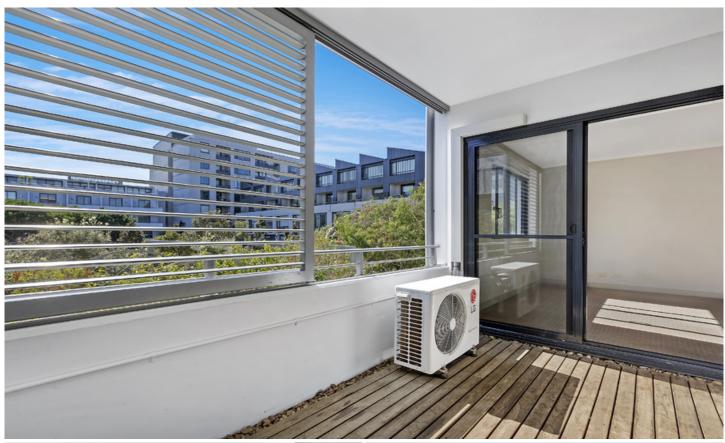

Light filled open plan lounge & dining area
Designer gas kitchen w stainless steel appliances
Spacious bedroom w built-in robes & balcony access
Modern bathroom & internal laundry w dryer
Entertainers balcony w leafy complex views
Air conditioning & separate study alcove
Security complex w lift & intercom access