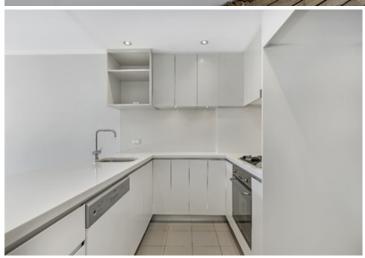

Light filled open plan lounge & dining area
Designer gas kitchen w stainless steel appliances
Spacious bedroom w built-in robes & balcony access
Modern bathroom & internal laundry w dryer
Entertainers balcony w leafy complex views
Air conditioning & separate study alcove
Security complex w lift & intercom access