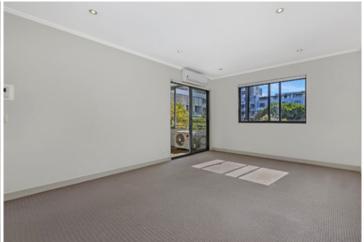

Light filled open plan lounge & dining area
Designer gas kitchen w stainless steel appliances
Spacious bedroom w built-in robes & balcony access
Modern bathroom & internal laundry w dryer
Entertainers balcony w leafy complex views
Air conditioning & separate study alcove
Security complex w lift & intercom access