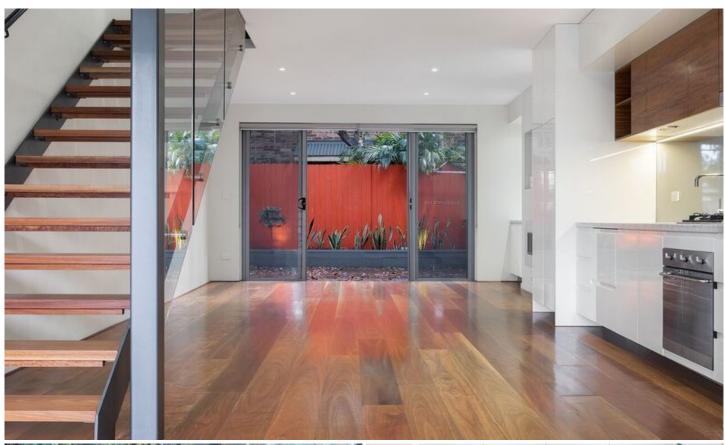

## Flawless tri-level terrace in hidden cul-de-sac

Tastefully appointed throughout, this stunning terrace showcases luxe living over three impeccable levels. Crafted with an intuitive use of space and light it also features generous open plan living with a fluid transition onto a private garden courtyard inspiring a relaxed indoor/outdoor lifestyle.

Expansive open plan lounge & dining area
Designer gas kitchen w stainless steel appliances
Light filled courtyard perfect for entertaining
Large master bed w ceiling fan & chic ensuite
Generous second & third beds both w built-in robes
Stylish bathroom w stone tub & shower
Internal laundry & ample storage space