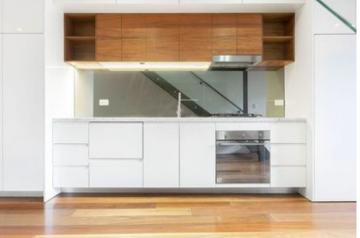

Expansive open plan lounge & dining area
Designer gas kitchen w stainless steel appliances
Light filled courtyard perfect for entertaining
Large master bed w ceiling fan & chic ensuite
Generous second & third beds both w built-in robes
Stylish bathroom w stone tub & shower
Internal laundry & ample storage space