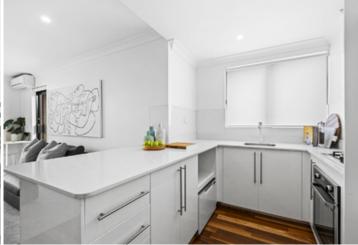

Generous open plan lounge & dining area
Renovated gas kitchen w stainless steel appliances
Spacious bedroom w built-in robes & electric blinds
Chic bathroom & separate laundry w washer & dryer
Air conditioning & generous storage space throughout
Renovated w new carpet, flooring & lights
Security complex w lift & intercom access