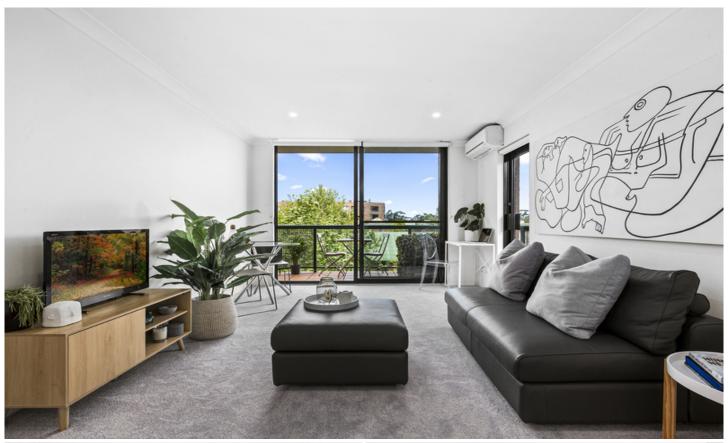

## Renovated top floor corner apartment

Offering sophistication and tranquillity amid Erskineville's vibrant lifestyle precinct, this renovated haven is nestled within the acclaimed Sydney Park Village.

Generous open plan lounge & dining area
Renovated gas kitchen w stainless steel appliances
Spacious bedroom w built-in robes & electric blinds
Chic bathroom & separate laundry w washer & dryer
Air conditioning & generous storage space throughout
Renovated w new carpet, flooring & lights
Security complex w lift & intercom access