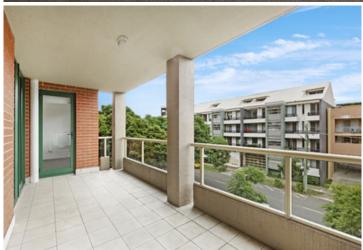

Light filled open plan lounge & dining area
Designer gas kitchen w stainless steel appliances
Massive main bedroom w walk-in robe & ensuite
Full length balcony perfect for entertaining
Generous second bedroom w built-in robes
Bathroom w tub & separate laundry w dryer
Air conditioning & generous storage space
Study alcove perfect for home office