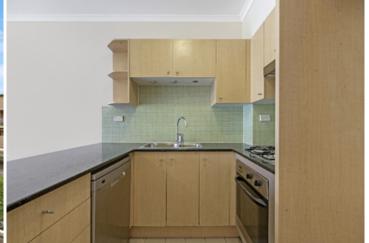

Light filled open plan lounge & dining area
Designer gas kitchen w stainless steel appliances
Massive main bedroom w walk-in robe & ensuite
Full length balcony perfect for entertaining
Generous second bedroom w built-in robes
Bathroom w tub & separate laundry w dryer
Air conditioning & generous storage space
Study alcove perfect for home office