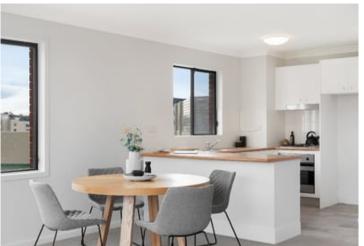

Open plan living & dining area w air conditioning Sunlit alfresco terrace perfect for entertaining Gourmet gas kitchen w stainless steel appliances Spacious master bedroom w built-in robes Generous second bedroom w built-in robes Stylish bathroom w tub & internal laundry Quality finishes & ample storage space throughout Secure car space, lift access & visitor parking