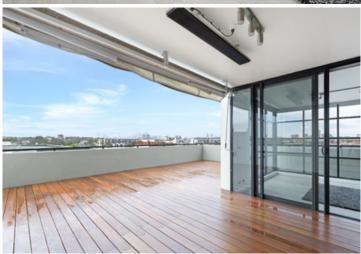

Light filled open plan lounge & dining area
Large entertaining terrace w city skyline views
Designer gas kitchen w stainless steel appliances
Master bedroom w built-ins, ensuite & private terrace
Spacious second bedroom w built-ins & private terrace
Bathroom w tub & separate laundry w dryer
Study area, air conditioning & ample storage space
Security building w lift & intercom access
Secure car space & ample visitor parking