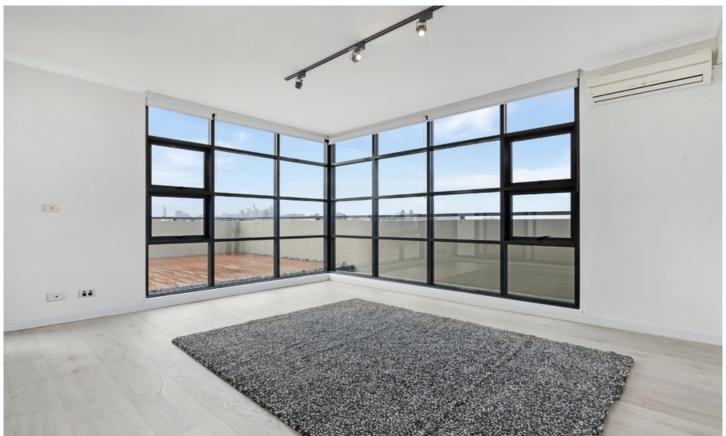

## Light filled apartment with large terrace and city views

Zenix, arguably Erskineville's most sought after development. Featuring lush central grounds and resort style facilities, Zenix is an oasis for relaxation. Over-sized and open plan, the fluid interiors welcome in the sun, light, views & air for seamless indoor-outdoor entertaining.

Light filled open plan lounge & dining area
Large entertaining terrace w city skyline views
Designer gas kitchen w stainless steel appliances
Master bedroom w built-ins, ensuite & private terrace
Spacious second bedroom w built-ins & private terrace
Bathroom w tub & separate laundry w dryer
Study area, air conditioning & ample storage space
Security building w lift & intercom access
Secure car space & ample visitor parking