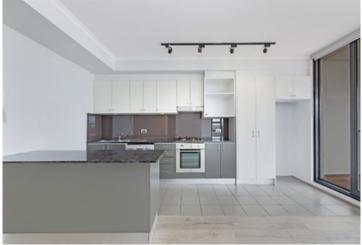

Light filled open plan lounge & dining area
Large entertaining terrace w city skyline views
Designer gas kitchen w stainless steel appliances
Master bedroom w built-ins, ensuite & private terrace
Spacious second bedroom w built-ins & private terrace
Bathroom w tub & separate laundry w dryer
Study area, air conditioning & ample storage space
Security building w lift & intercom access
Secure car space & ample visitor parking