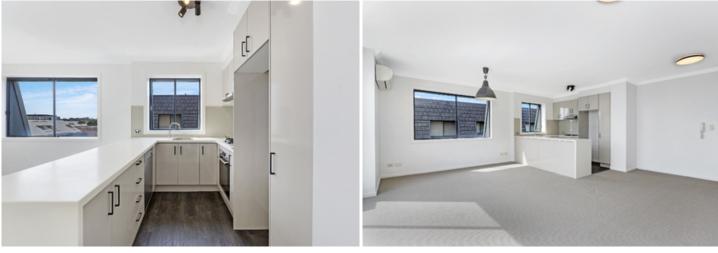

Oversized open plan lounge & dining area Renovated gas kitchen w stainless steel appliances Large master bed w built-in robes & ensuite Entertainers balcony w city skyline views Generous second bedroom w built-in robes Bathroom w tub & separate laundry w dryer Air conditioning & ample storage space New carpet, paint & blinds throughout Two secure car spaces & ample visitor parking