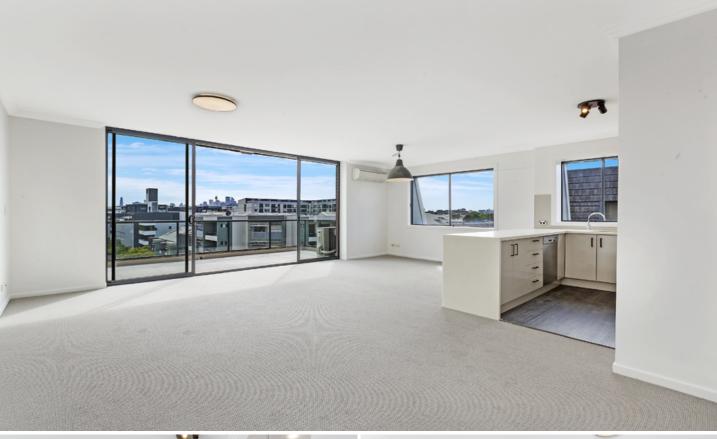

#### Oversized corner apartment with renovated interiors

#### and city views

Offering sophistication & tranquillity amid Erskineville's vibrant lifestyle precinct, this light filled corner apartment nestled within the acclaimed Sydney Park Village complex promises an idyllic urban lifestyle.

Oversized open plan lounge & dining area Renovated gas kitchen w stainless steel appliances Large master bed w built-in robes & ensuite Entertainers balcony w city skyline views Generous second bedroom w built-in robes Bathroom w tub & separate laundry w dryer Air conditioning & ample storage space New carpet, paint & blinds throughout Two secure car spaces & ample visitor parking