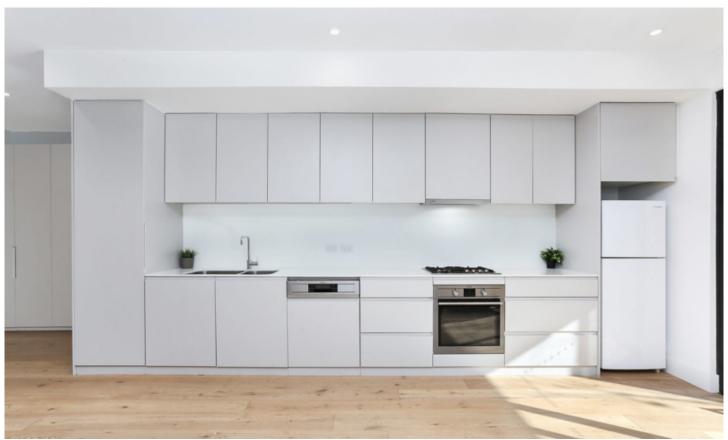

Light filled open plan lounge & dining area
Designer gas kitchen w stainless steel appliances
Spacious bedroom w built in robes & balcony access
Full length undercover balcony perfect for entertaining
Chic bathroom & internal laundry w clothes dryer
Air conditioning & generous storage space throughout
Undercover secure car space