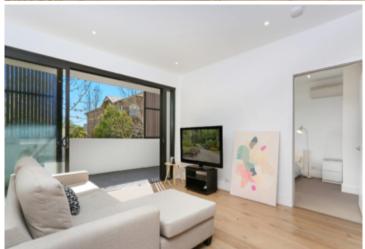

Light filled open plan lounge & dining area
Designer gas kitchen w stainless steel appliances
Spacious bedroom w built in robes & balcony access
Full length undercover balcony perfect for entertaining
Chic bathroom & internal laundry w clothes dryer
Air conditioning & generous storage space throughout
Undercover secure car space