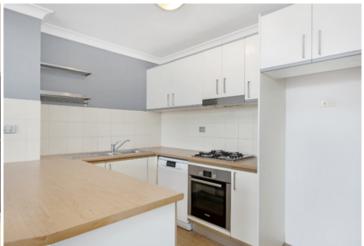

Expansive open plan lounge & dining area
Light filled entertaining terrace w city views
Designer gas kitchen w stainless steel appliances
Master bedroom w built-in robes & ensuite
Spacious second bedroom w built-in robes
Bathroom w tub & separate laundry w dryer
Ceiling fans, ample storage & separate wash room
Secure car space & ample visitor parking