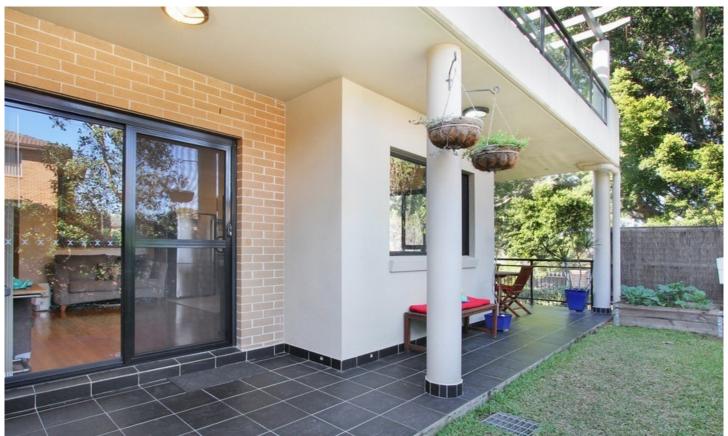

Light filled open plan lounge & dining area
Large tiled entertainers courtyard w garden
Designer gas kitchen w stainless steel appliances
Main bedroom w built-in robes & stylish ensuite
Spacious second bedroom w built-in robes
Modern bathroom w tub & separate laundry
Hardwood bamboo flooring & high ceilings
Intercom access & security screens throughout
Undercover secure lock-up garage