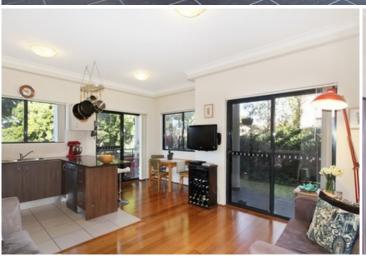

Light filled open plan lounge & dining area
Large tiled entertainers courtyard w garden
Designer gas kitchen w stainless steel appliances
Main bedroom w built-in robes & stylish ensuite
Spacious second bedroom w built-in robes
Modern bathroom w tub & separate laundry
Hardwood bamboo flooring & high ceilings
Intercom access & security screens throughout
Undercover secure lock-up garage