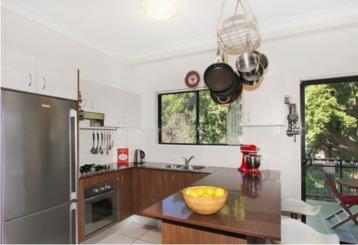

Light filled open plan lounge & dining area
Large tiled entertainers courtyard w garden
Designer gas kitchen w stainless steel appliances
Main bedroom w built-in robes & stylish ensuite
Spacious second bedroom w built-in robes
Modern bathroom w tub & separate laundry
Hardwood bamboo flooring & high ceilings
Intercom access & security screens throughout
Undercover secure lock-up garage