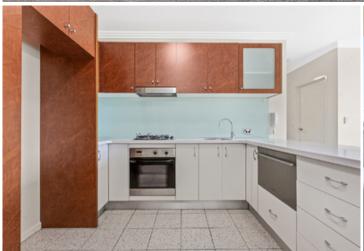

Generous open plan lounge & dining area
Designer gas kitchen w stainless steel appliances
Sun drenched entertainers balcony w city skyline views
Spacious bedroom w walk-in robe & balcony access
Stylish bathroom w tub & separate laundry w dryer
Separate study area perfect for home office
Secure car space & ample visitor parking