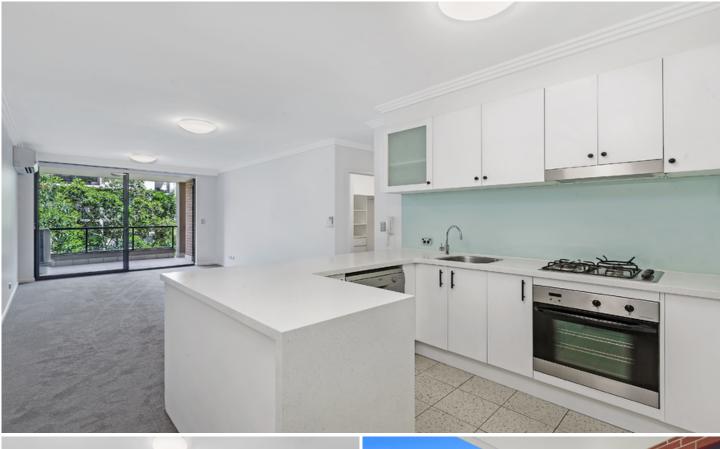

## Renovated apartment with study and leafy outlook

Designed for laid back urban living, this renovated one bedroom apartment plus study is perfectly positioned in the desirable resort style complex Sydney Park Village. Boasting a generous free flowing floorplan with stylish finishes, this property features a great entertainers layout and quiet leafy outlook.

Generous open plan lounge & dining area Light filled entertainers balcony w leafy outlook Designer gas kitchen w stainless steel appliances Large bedroom w walk-in robe & balcony access Renovated chic bathroom & internal laundry w dryer Separate study area perfect for home office Air conditioning & generous storage space New carpet, paint & blinds throughout