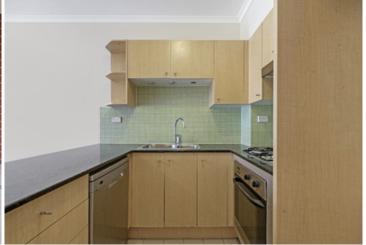

Light filled open plan lounge & dining area
Modern gas kitchen w stainless steel appliances
Generous bedroom w walk-in robe w & balcony access
Private entertainers balcony w leafy outlook
Bathroom w tub & internal laundry w dryer
Separate study area perfect for home office
Air conditioning & ample storage space
Secure car space & ample visitor parking