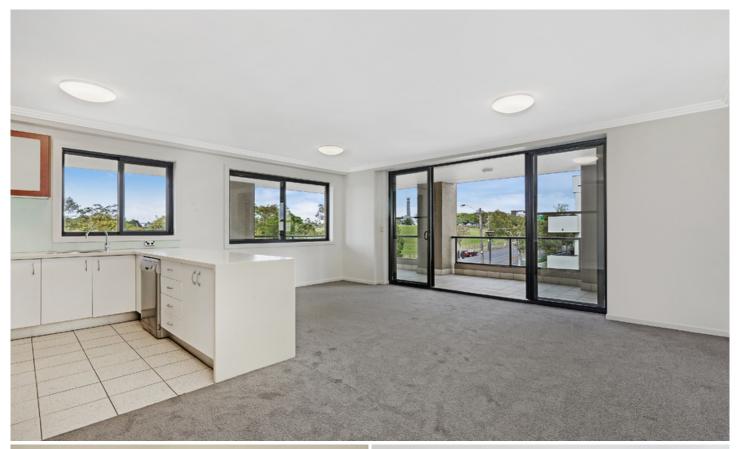

## Corner apartment with wrap around terrace

Conveniently located in the highly sought after Sydney Park Village complex, this light filled corner apartment offers space, style and resort style living.

Light filled open plan lounge & dining area Gas kitchen w stainless steel appliances Large wrap around entertainers terrace Master bed w built-ins, ensuite & balcony access Generous second bedroom w built-in robes Bathroom w tub & separate laundry w dryer Study alcove & generous storage space Updated with new carpet, paint & blinds Security car space & ample visitor parking