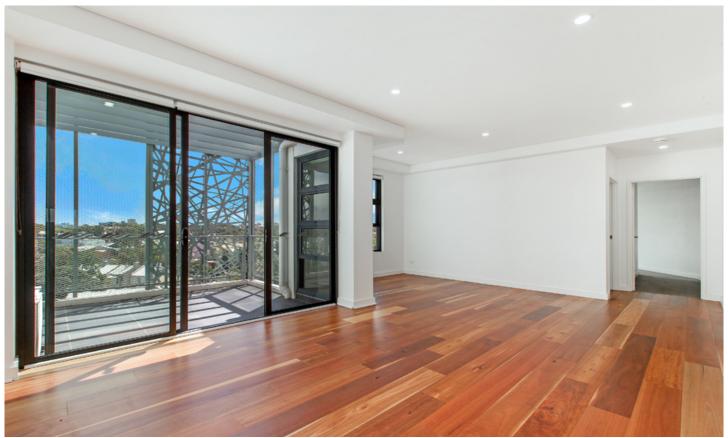

## Designer apartment in urban city fringe locale

Recently built, this stylish two bedroom apartment with secure parking is located in the boutique Ara building. Featuring a generous open floor plan, the fluid interiors welcome in the sunlight, views & air for seamless indoor-outdoor entertaining.

Large open plan lounge & dining area
Designer gas kitchen w European appliances
Master bedroom w built-in robes & stylish ensuite
Light filled terrace with stunning city views
Spacious second bedroom w built-in robes
Stylish bathroom & separate laundry w dryer
Air conditioning & additional storage cage
Undercover secure car space & visitor parking