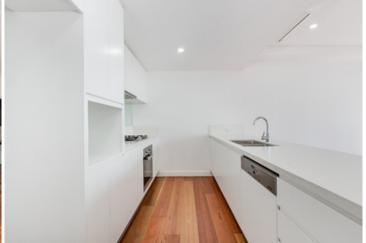

Large open plan lounge & dining area
Designer gas kitchen w European appliances
Master bedroom w built-in robes & stylish ensuite
Light filled terrace with stunning city views
Spacious second bedroom w built-in robes
Stylish bathroom & separate laundry w dryer
Air conditioning & additional storage cage
Undercover secure car space & visitor parking