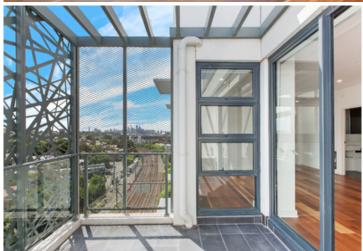

Large open plan lounge & dining area
Designer gas kitchen w European appliances
Master bedroom w built-in robes & stylish ensuite
Light filled terrace with stunning city views
Spacious second bedroom w built-in robes
Stylish bathroom & separate laundry w dryer
Air conditioning & additional storage cage
Undercover secure car space & visitor parking