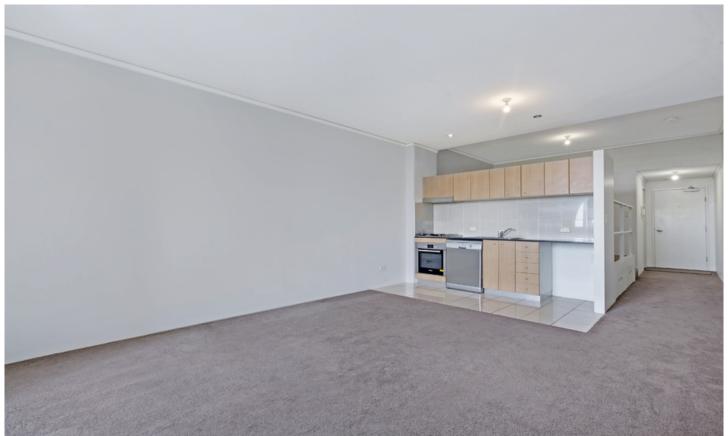

## Light filled parkside apartment

Capturing a treetop view over Prince Alfred Park, this parkside studio apartment provides a convenient urban location moments to transport, restaurants & nightlife.

Spacious open plan lounge & dining area Galley kitchen w stainless steel appliances Mezzanine bedroom w built-in robes Bathroom w tub & internal laundry w dryer Light filled private balcony w park views Security building w lift access Opposite Prince Alfred Park facilities