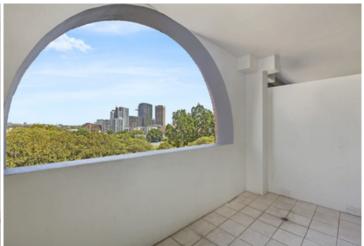

## Light filled parkside apartment

Capturing a treetop view over Prince Alfred Park, this parkside studio apartment provides a convenient urban location moments to transport, restaurants & nightlife.

Spacious open plan lounge & dining area Galley kitchen w stainless steel appliances Mezzanine bedroom w built-in robes Bathroom w tub & internal laundry w dryer Light filled private balcony w park views Security building w lift access Opposite Prince Alfred Park facilities