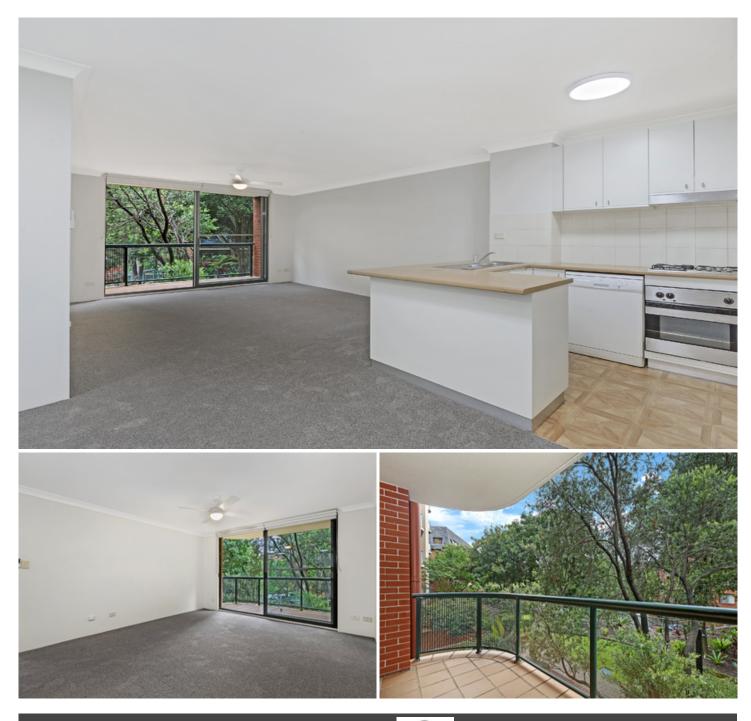

## Privately positioned apartment with leafy outlook

Located in Sydney Park Village, this spacious two bedroom features an internal aspect with views over the complex gardens. Showcasing open plan living, it also provides a home of exceptional privacy with no road frontage and a great entertainers layout.

Light filled open plan lounge & dining area Gas kitchen w stainless steel appliances Large master bed w walk-in robe & ensuite Spacious second bedroom w built-in robes Bathroom w tub & separate laundry w dryer Private balcony w internal leafy outlook New carpet, paint, blinds & ceiling fans Secure car space & ample visitor parking