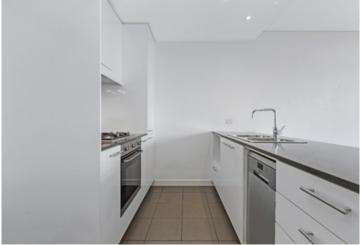

Light filled open plan lounge & dining area
Designer gas kitchen w stainless steel appliances
Double bedroom w built-in robes & balcony access
Stylish bathroom w separate laundry & dryer
North facing balcony perfect for entertaining
Air conditioning & generous storage space
Secure building w video intercom & lift access