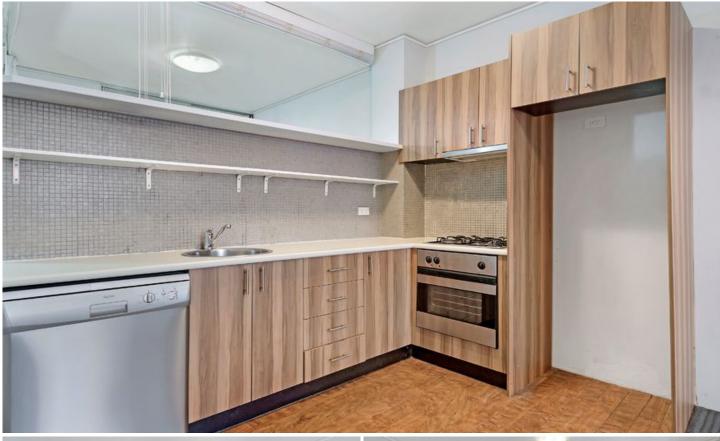

## Centrally located studio in security complex

Ideally positioned, this ?Central Square' studio apartment is very smartly priced making it an attractive and affordable inner city rental. Located in the CBD precinct with everything at your doorstep including Central Station, Chinatown, buses, movie theatres, universities, shopping centres and the vibrant bars & restaurants Sydney has to offer.

Open plan lounge & dining area Enclosed bedroom with built-in robes Modern bathroom & separate laundry w dryer Gas kitchen with stainless steel appliances Separate sunroom & small outdoor area

Please ensure that you register your details to inspect the property. Registration will ensure you are instantly informed of any updates, changes or cancellations. While care has been taken in the preparation of these particulars, no responsibility is accepted for the accuracy and interested persons are advised to make their own enquiries and satisfy themselves in all respects.