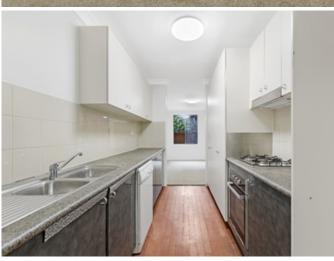

Expansive open plan living & dining area Gas kitchen with stainless steel appliances Master bedroom w walk-in robe & ensuite Second & third bedrooms both w built in robes Bathroom w tub & separate laundry w dryer Large courtyard perfect for entertaining New carpet, paint & blinds throughout Two undercover secure tandem car spaces