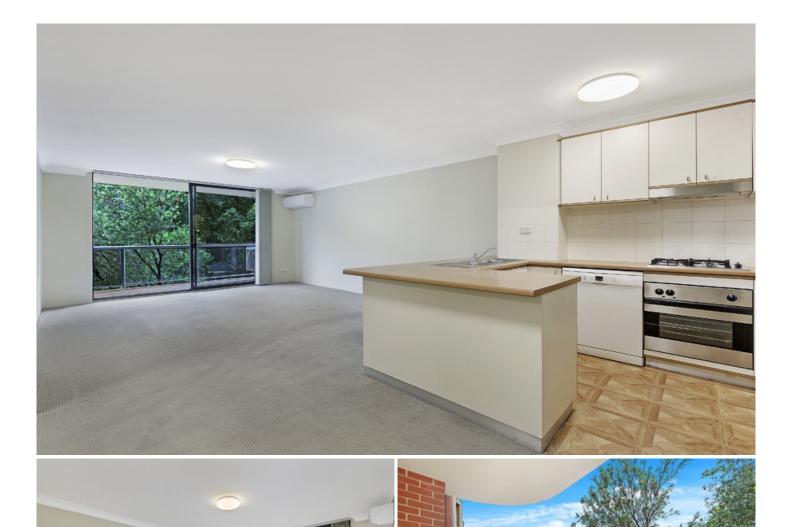

## Privately positioned apartment with leafy outlook

Located in Sydney Park Village, this spacious two bedroom features an internal aspect with views over the complex gardens. Showcasing open plan living, it also provides a home of exceptional privacy with no road frontage and a great entertainers layout.

Light filled open plan lounge & dining area Gas kitchen w stainless steel appliances Large master bed w walk-in robe & ensuite Spacious second bedroom w built-in robes Bathroom w tub & separate laundry w dryer Private balcony w internal leafy outlook Air conditioning & generous storage space Secure car space & ample visitor parking